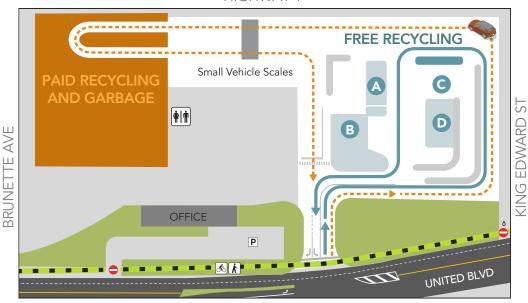

### UNITED BOULEVARD RECYCLING AND WASTE CENTRE

995 United Boulevard, Coquitlam

HIGHWAY 1

**UNITED BLVD** 

#### PAID RECYCLING

Clean wood

Food scraps

Green waste

Gypsum (new)

Mattresses/Box springs (max 4)

Commercial white foam packaging

Commercial film plastics

#### **PAID GARBAGE**

Garbage

Gypsum (used, residential only)

# FREE RECYCLING Residential Only

Coloured foam packaging

White foam packaging

Flexible plastics

Glass containers

Mixed containers

Mixed paper & cardboard

### FREE RECYCLING B

Appliances (max 4 refrigeration appliances)

Bulky rigid plastic (plastic codes 1, 2, 4 & 5)

Scrap metal

For rates by material type visit **metrovancouver.org** and search "United Boulevard"

#### FREE RECYCLING

#### **Vehicle Restrictions:**

Maximum Vehicle Length: 7.6 m (25 ft) Maximum Vehicle and Trailer Length: 9.1 m (30 ft)

Gross vehicle weight rating maximum: 7,500 kg

# FREE RECYCLING Commercial Only

Cardboard

### FREE RECYCLING D

Batteries

Bicycles

**Book donations** 

Clothing donations

Cooking oil

Electronics

Gasoline