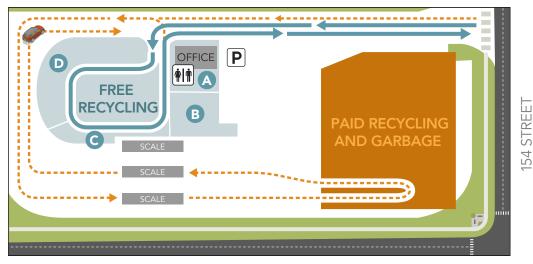

## CENTRAL SURREY RECYCLING AND WASTE CENTRE

6711 - 154 Street, Surrey

**67 AVENUE** 

### PAID RECYCLING

Clean wood

Food scraps

Green waste

Gypsum (new)

Mattresses/Box springs (max 4)

Commercial white foam packaging

Commercial film plastics

### PAID GARBAGE

Garbage

Gypsum (used, residential only)

\* All loads need to be offloaded by hand. Self-tipping vehicle are not permitted

\*closed Dec 25 and Jan 1

#### FREE RECYCLING

#### Vehicle Restrictions:

Maximum Vehicle Length: 7.6 m (25 ft) Maximum Vehicle and Trailer Length: 9.1 m (30 ft)

Gross vehicle weight rating maximum: 7,500 kg

## FREE RECYCLING (A

Bulky rigid plastic (plastic codes 1, 2, 4 & 5)

#### FREE RECYCLING Residential Only

Coloured foam packaging

Flexible plastics

White foam packaging

Glass containers

Mixed containers

Mixed paper and cardboard

## FREE RECYCLING C

Appliances (max 4) refrigeration appliances)

Commercial cardboard

Scrap metal

## FREE RECYCLING

**Batteries** 

**Book donations** 

Clothing donations

Cooking oil

Electronics

Gasoline

Light bulbs/light fixtures