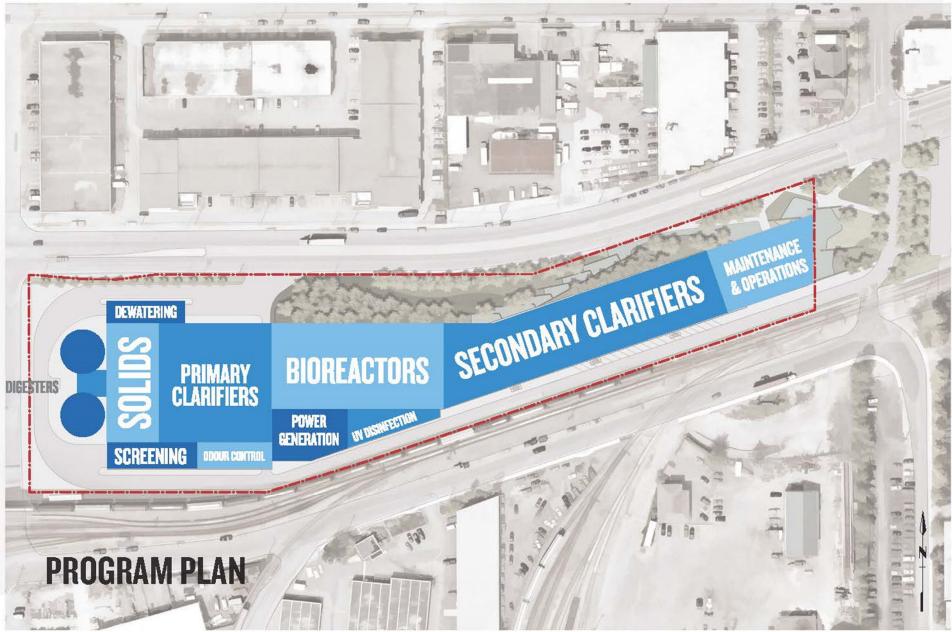

ondary Treatment for 2 x Average Dry Weather Flow
- 320 MLD wet weather capacity
- Biogas production and energy recovery
- Low grade effluent heat recovery
- Reclaimed water recovery
- Phosphorus recovery future potential

#### **Lions Gate Wet Weather Flow**



#### **Lions Gate Capacity Staging**





# **Plant Layout**



# **District Energy**



#### **Reclaimed Water**



# **Biogas Utilization**









#### **Biotowers**



### **Activated Carbon**



# **Odour Control System**



#### **MASSING STRATEGIES**











# REDUCE APPARENT HEIGHT

1章 使用手行;

GLAZE OPERATIONS LEVEL OF PLANT TO ALLOW LIGHT THROUGH

-

m



# DEVELOP CLEAN, UNIFIED EXPRESSION TIGHTEN UP BUILDINGS AND EQUIPMENT AT INTENSIVE END OF SI

時所見

**INTENSIVE END OF SITE** 

ANAR

m

朝礼

#### **SITE LAYOUT**







#### VISUALIZATIONS