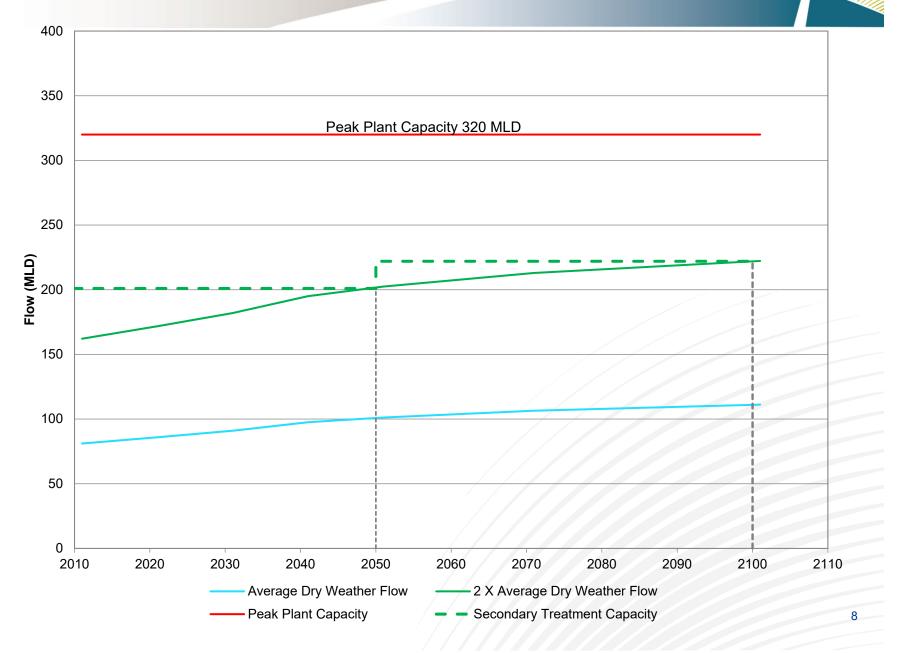

#### **Lions Gate Wet Weather Flow**

#### **Lions Gate Capacity Staging**

#### **Indicative Design**

- Secondary Treatment for 2 x Average Dry Weather Flow
- 320 MLD wet weather capacity
- Biogas production and energy recovery
- Low grade effluent heat recovery
- Reclaimed water recovery
- Phosphorus recovery future potential