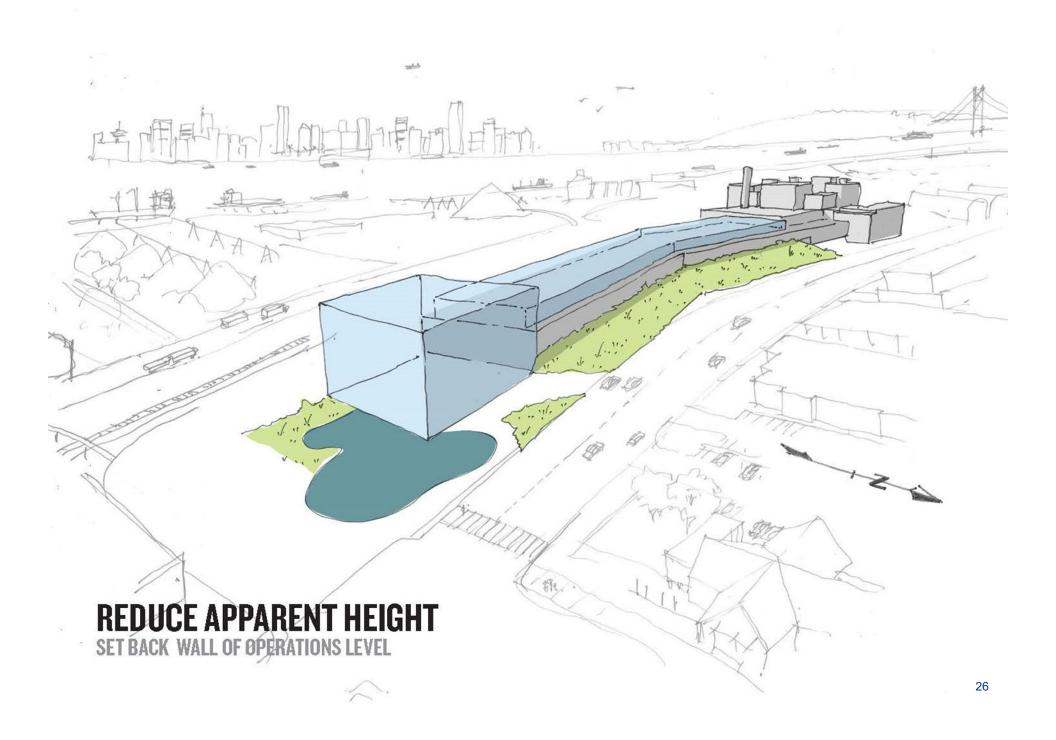

# REDUCE APPARENT HEIGHT

1章 使用手行;

GLAZE OPERATIONS LEVEL OF PLANT TO ALLOW LIGHT THROUGH

-

m