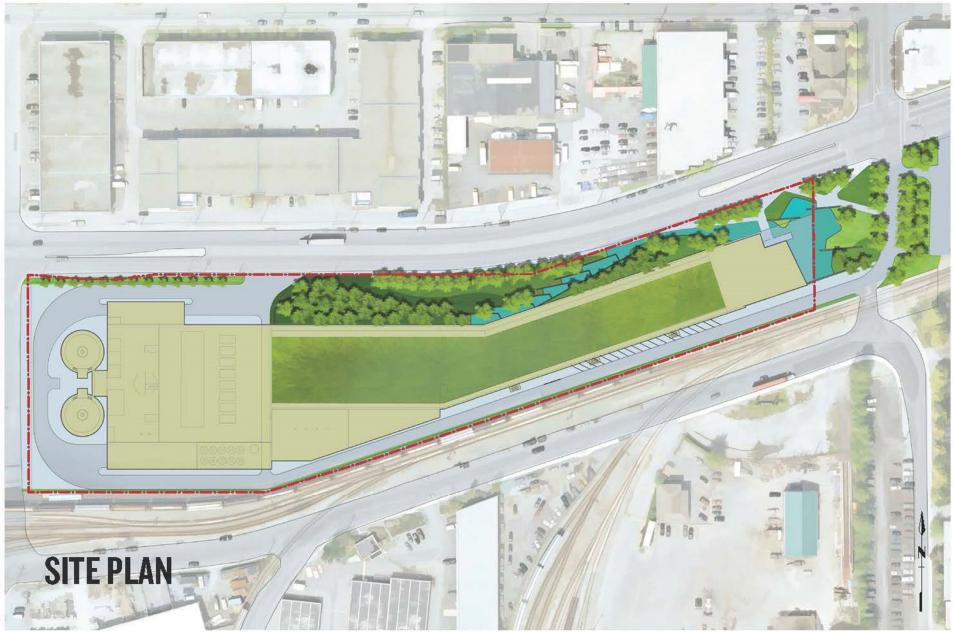

Secondary Treatment for 2 x Average Dry Weather Flow
- 320 MLD wet weather capacity
- Biogas production and energy recovery
- Low grade effluent heat recovery
- Reclaimed water recovery
- Phosphorus recovery future potential

#### **Lions Gate Wet Weather Flow**



#### **Lions Gate Capacity Staging**





# **Plant Layout**



# **District Energy**



#### **Reclaimed Water**



# **Biogas Utilization**









#### **Biotowers**



### **Activated Carbon**



# **Odour Control System**



#### **MASSING STRATEGIES**











# REDUCE APPARENT HEIGHT

1章 使用手行;

GLAZE OPERATIONS LEVEL OF PLANT TO ALLOW LIGHT THROUGH

-

m



# DEVELOP CLEAN, UNIFIED EXPRESSION TIGHTEN UP BUILDINGS AND EQUIPMENT AT INTENSIVE END OF SI

時所見

**INTENSIVE END OF SITE** 

ANAR

m

朝礼

#### **SITE LAYOUT**







#### VISUALIZATIONS