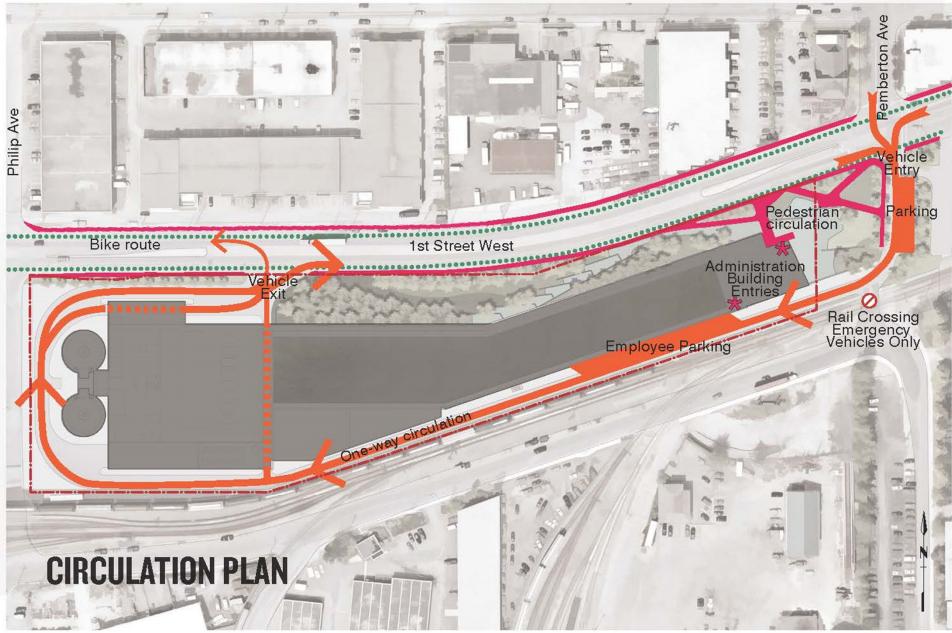

econdary Treatment for 2 x Average Dry Weather Flow
- 320 MLD wet weather capacity
- Biogas production and energy recovery
- Low grade effluent heat recovery
- Reclaimed water recovery
- Phosphorus recovery future potential

#### **Lions Gate Wet Weather Flow**



#### **Lions Gate Capacity Staging**





# **Plant Layout**



# **District Energy**



#### **Reclaimed Water**



# **Biogas Utilization**









#### **Biotowers**



### **Activated Carbon**



# **Odour Control System**



#### **MASSING STRATEGIES**











# REDUCE APPARENT HEIGHT

1章 使用手行;

GLAZE OPERATIONS LEVEL OF PLANT TO ALLOW LIGHT THROUGH

-

m



# DEVELOP CLEAN, UNIFIED EXPRESSION TIGHTEN UP BUILDINGS AND EQUIPMENT AT INTENSIVE END OF SI

時所見

**INTENSIVE END OF SITE** 

ANAR

m

朝礼

#### **SITE LAYOUT**







#### VISUALIZATIONS