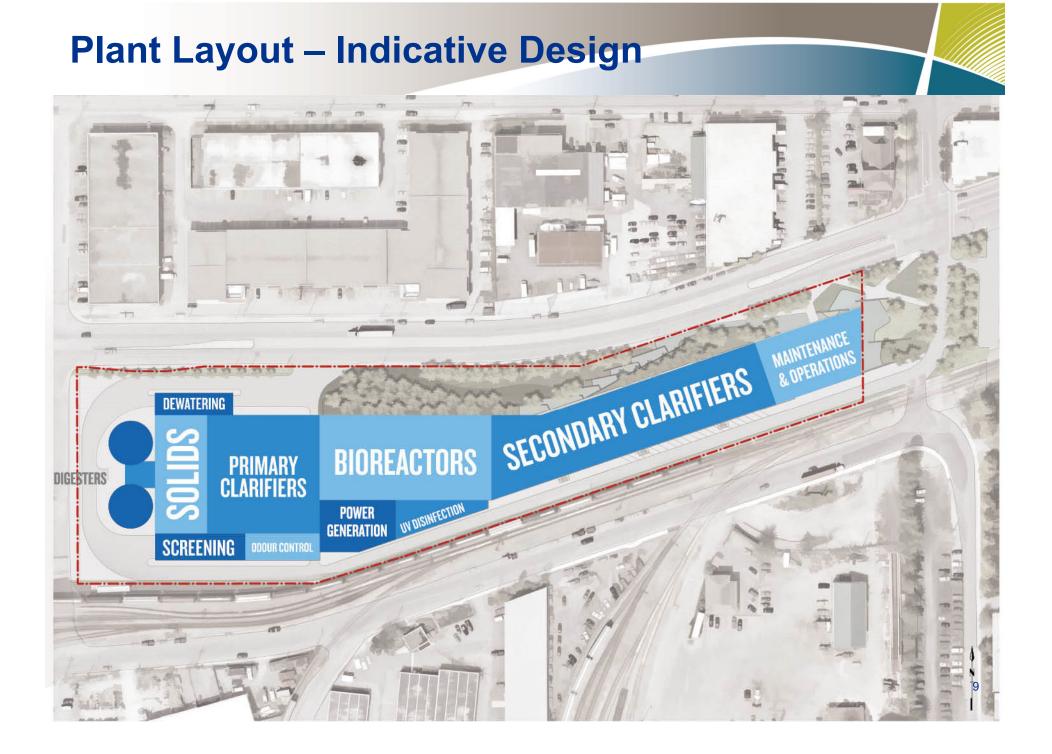

### Scenario B meets the secondary treatment objective, with:

- Lowest electrical consumption
- Lowest greenhouse gas emissions
- Minimal chemical addition
- Lowest life cycle cost
- Flexibility for future adaptation

#### **Review - Solids Management Comparison**

- Co-management of food waste/yard waste and wastewater solids not advantageous
- On site digestion of wastewater solids
  - Lowest costs
  - Best energy use potential
  - Lowest greenhouse gases

#### **Indicative Design**

- Secondary Treatment for 2 x Average Dry Weather Flow
- 320 MLD wet weather capacity
- Biogas production and energy recovery
- Low grade effluent heat recovery
- Reclaimed water recovery
- Phosphorus recovery future potential

#### **Lions Gate Wet Weather Flow**



#### **Lions Gate Capacity Staging**





# **Plant Layout**



# **District Energy**



#### **Reclaimed Water**



# **Biogas Utilization**









#### **Biotowers**



### **Activated Carbon**



# **Odour Control System**



#### **MASSING STRATEGIES**











# REDUCE APPARENT HEIGHT

1章 使用手行;

GLAZE OPERATIONS LEVEL OF PLANT TO ALLOW LIGHT THROUGH

-

m



# DEVELOP CLEAN, UNIFIED EXPRESSION TIGHTEN UP BUILDINGS AND EQUIPMENT AT INTENSIVE END OF SI

時所見

**INTENSIVE END OF SITE** 

ANAR

m

朝礼

#### **SITE LAYOUT**







#### VISUALIZATIONS