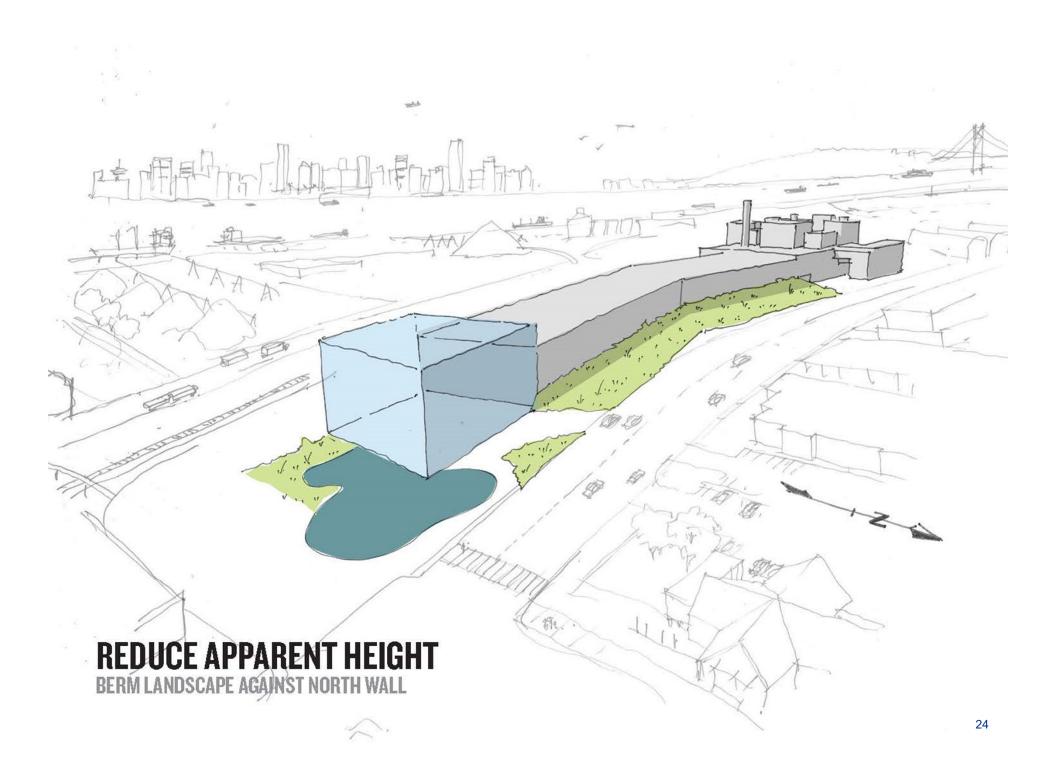

# REDUCE APPARENT HEIGHT

1章 使用手行;

GLAZE OPERATIONS LEVEL OF PLANT TO ALLOW LIGHT THROUGH

-

m