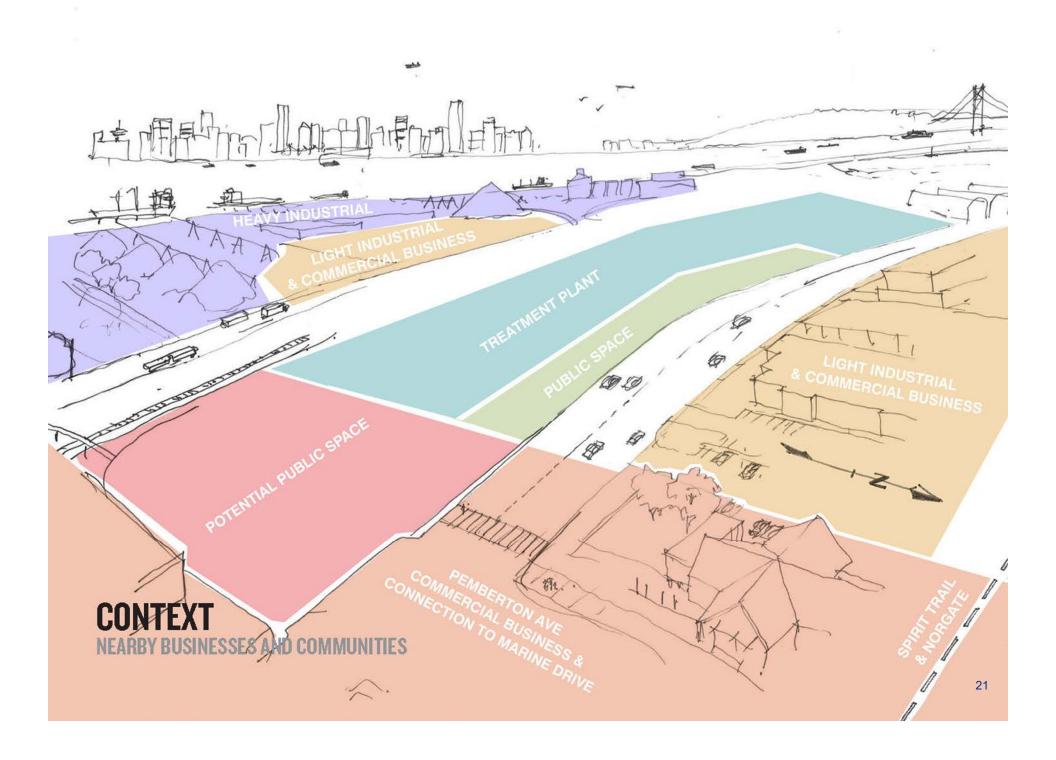

# **Review - Solids Management Comparison**

- Co-management of food waste/yard waste and wastewater solids not advantageous
- On site digestion of wastewater solids
  - Lowest costs
  - Best energy use potential
  - Lowest greenhouse gases

#### **Indicative Design**

- Secondary Treatment for 2 x Average Dry Weather Flow
- 320 MLD wet weather capacity
- Biogas production and energy recovery
- Low grade effluent heat recovery
- Reclaimed water recovery
- Phosphorus recovery future potential

#### **Lions Gate Wet Weather Flow**



#### **Lions Gate Capacity Staging**





# **Plant Layout**



# **District Energy**



#### **Reclaimed Water**



# **Biogas Utilization**









#### **Biotowers**



### **Activated Carbon**



# **Odour Control System**



#### **MASSING STRATEGIES**











# REDUCE APPARENT HEIGHT

1章 使用手行;

GLAZE OPERATIONS LEVEL OF PLANT TO ALLOW LIGHT THROUGH

-

m



# DEVELOP CLEAN, UNIFIED EXPRESSION TIGHTEN UP BUILDINGS AND EQUIPMENT AT INTENSIVE END OF SI

時所見

**INTENSIVE END OF SITE** 

ANAR

m

朝礼

#### **SITE LAYOUT**







#### VISUALIZATIONS