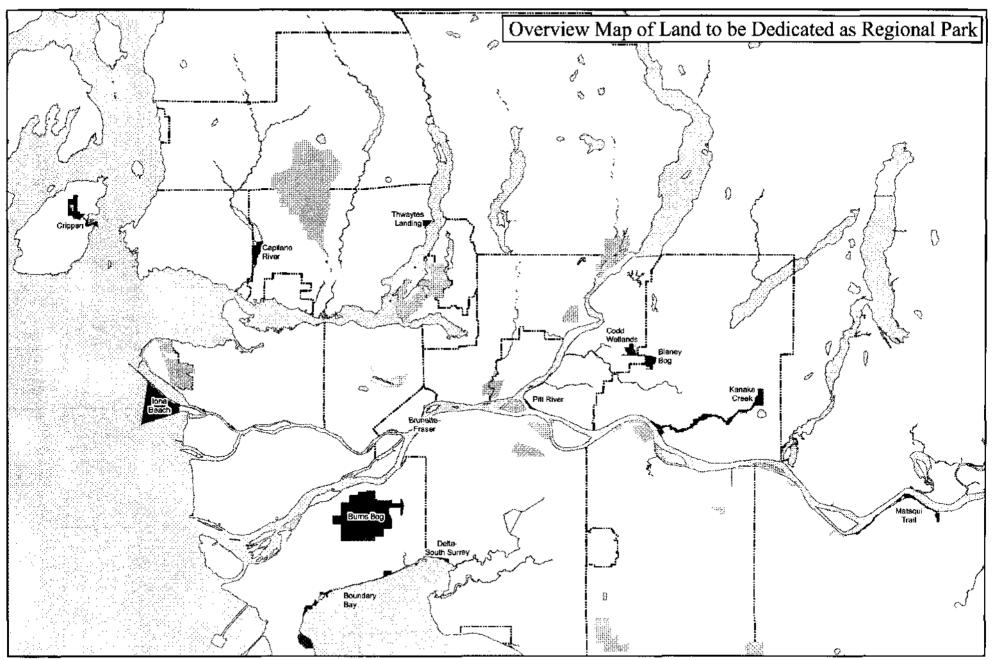

# GREATER VANCOUVER REGIONAL DISTRICT BYLAW NO. 1061, 2007

A Bylaw to Authorize the Dedication of Land as Regional Park

#### 1.0 Dedication

The Land is dedicated as regional park.

READ A FIRST, SECOND, AND THIRD TIME this 25 day of April, 2007.

RECONSIDERED, PASSED, AND FINALLY ADOPTED by a 2/3 vote of all members of the

Board this 35 day of April, 2007.